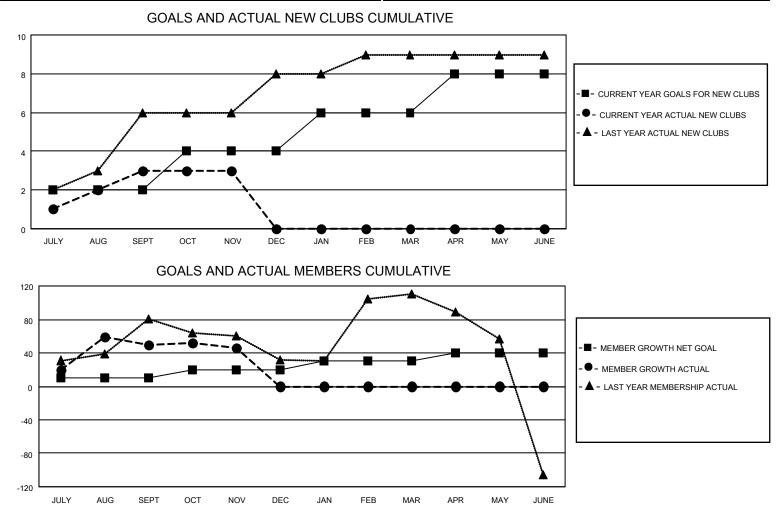

## LOCATION INDIA

District 318 A

Results as of: 11/30/2020

| Clubs                 |               |           |               | Members               |                        |                         |                                                    |  |
|-----------------------|---------------|-----------|---------------|-----------------------|------------------------|-------------------------|----------------------------------------------------|--|
| RESULTS FOR 2020-2021 |               |           |               | RESULTS FOR 2020-2021 |                        |                         |                                                    |  |
| QUARTER               | NEW CLUB GOAL | NEW CLUBS | DROPPED CLUBS | QUARTER               | BER GROWTH NET<br>GOAL | MEMBER GROWTH<br>ACTUAL | DROPPED<br>MEMBERS ACTUAL<br>(including transfers) |  |
| JULY/AUG/SEPT         | 2             | 3         | 2             | JULY/AUG/SEPT         | 10                     | 217                     | 158                                                |  |
| OCT/NOV/DEC           | 2             | 0         | 0             | OCT/NOV/DEC           | 10                     | 21                      | 23                                                 |  |
| JAN/FEB/MAR           | 2             | 0         | 0             | JAN/FEB/MAR           | 10                     | 0                       | 0                                                  |  |
| APR/MAY/JUNE          | 2             | 0         | 0             | APR/MAY/JUNE          | 10                     | 0                       | 0                                                  |  |